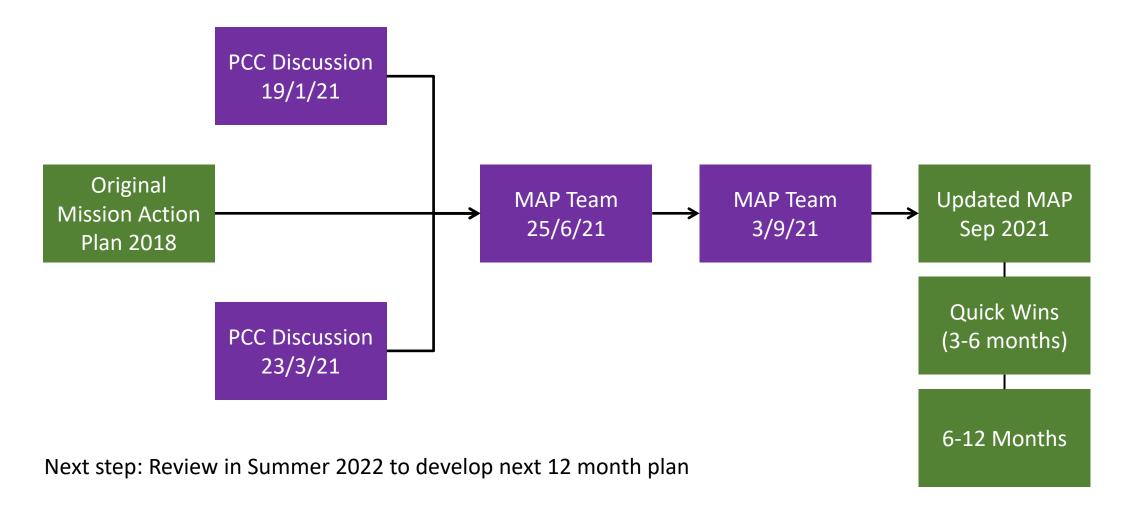

MAP Update September 2021

#### Process





## Pastoral Ministry: Quick Wins

| What?                                                                                                                                                                                                                                                                                                      | Leader                |
|------------------------------------------------------------------------------------------------------------------------------------------------------------------------------------------------------------------------------------------------------------------------------------------------------------|-----------------------|
| Complete the revamp of welcome area